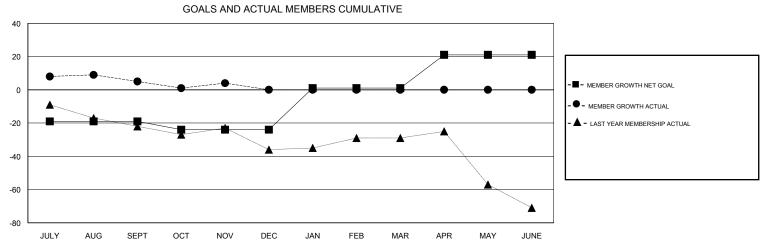

## MICHAEL MOLENDA **LOCATION WISCONSIN GMT CA** Clubs Members RESULTS FOR 2018-2019 RESULTS FOR 2018-2019 NEW CLUB GOAL NEW CLUBS DROPPED CLUBS MEMBER GROWTH NET MEMBER GROWTH DROPPED QUARTER QUARTER GOAL ACTUAL MEMBERS ACTUAL (including transfers) 0 0 0 -19 30 23 JULY/AUG/SEPT JULY/AUG/SEPT 0 -5 27 26 OCT/NOV/DEC OCT/NOV/DEC 0 1 0 25 0 0 JAN/FEB/MAR JAN/FEB/MAR 0 0 0 20 0 0 APR/MAY/JUNE APR/MAY/JUNE